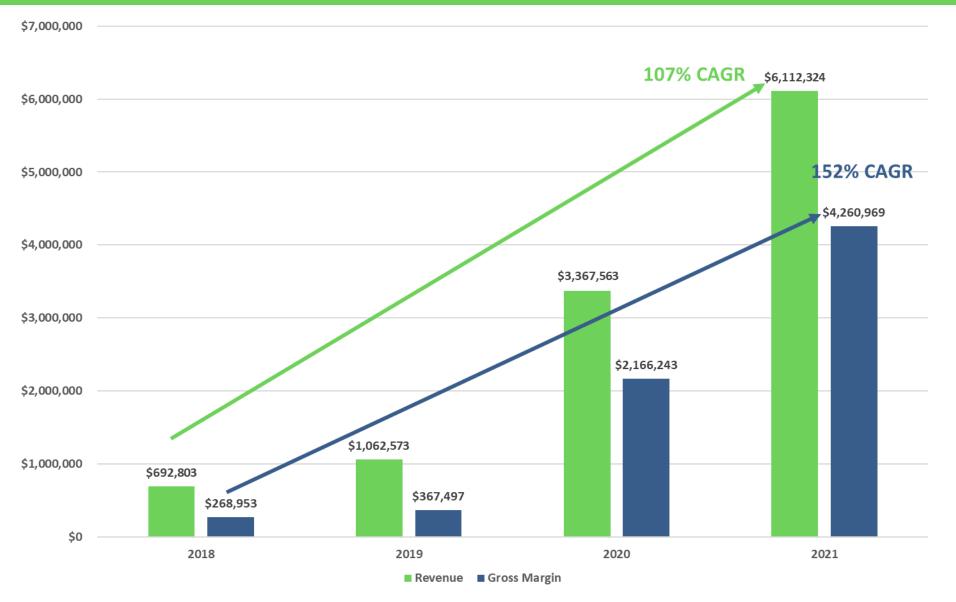

digital marketing and affiliate advertising

#### New Marketing Initiatives

- Revised web site
- Focused messaging
  - Education
  - Brand reputation
- Broader marketing
  - TV
  - New investors



#### **Portfolio Management Product**

- Targets entire retail investor segment
- Utilizes existing proprietary technology
- Much larger market >100 million US

#### **Blackbox Pro**

- Designed for professionals
- More advanced analytical tools
- Higher price point due to exchange premium
- Streamlines authentication with exchanges
- More stable customer base

#### **Crypto Currency Platform**

- Combines a quotation and execution system with the BLBX social media platform
- Targets asset class with explosive growth and a technology focused investor base











### Strong Revenue Growth





| Summary Statem                             | ents of Operations                                     |                        | Rev |  |  |  |
|--------------------------------------------|--------------------------------------------------------|------------------------|-----|--|--|--|
|                                            | For the six months ended                               |                        |     |  |  |  |
|                                            | June 3<br>2022                                         | 30,<br>2021            |     |  |  |  |
| Revenue<br>Cost of revenue<br>Gross margin | \$ 2,671,801 \$<br><u>1,079,389</u><br>\$ 1,592,412 \$ | 5 2,953,274<br>805,352 | Ор  |  |  |  |
| Operating expenses:                        | 3,782,332