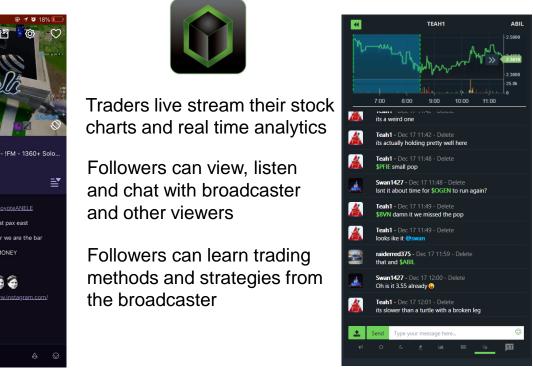

### **Unique Functionality**

Gamers live stream their online games in real time

Followers can view, listen and chat with broadcaster and other viewers

Followers can learn methods and strategies to master various video games

- Fully interactive chat and social media platform that is integrated into our dashboard
- Allows our users to exchange information and ideas quickly and efficiently through a common network
- Live audio/screenshare feature that enables our members to broadcast on their own channels
- Growing community of members that spans over 42 countries