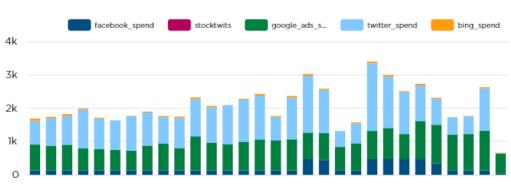

estors <sup>1</sup>  | StockTwits – 1.5M Active Monthly Users 2021 <sup>3</sup> |
|-------------------------------------------------|----------------------------------------------------------|
| USA – 23M Active Investors/Traders <sup>1</sup> | Robinhood – 22M Accounts <sup>5</sup>                    |
| UK – 8.6M Brokerage Accounts 2017 <sup>2</sup>  | Forex Worldwide – 9.6M Traders <sup>4</sup>              |

1.Celent Feb 2015 2. Finer.com May 2018 3. Stocktwits Internal Data 4. Brokernotes.co 2018 5. Statista.com

### SaaS Revenue Model/User Acquisition

#### SaaS Revenue Model

- Monthly or Annual subscriptions for \$99.57 or \$959.00
- No tiered or a la carte pricing
- Growth driven by digital marketing and affiliate advertising

#### Example Monthly Digital Channel Attribution









### Affiliate Program

BBS Affiliates recruit subscribers from their various social media channels to subscribe to BBS and provide advice and education to new members.

- Affiliates earn \$25/month each month for referrals for the duration of the subscription
- Affiliates earn \$250/year for each yearly referral
- Incentivized to keep referrals engaged
- Creates higher LTV for Blackbox
- Create and share Blackbox content
- Grow social community
- Broadcast their own channels for education and further engagement
- Assist in branding and on-boarding





### • Marketing Partnership and Trading Integration

### TradeStation Marketing Partnership and Trading Integration

# 

• Marketing Partnership





### SaaS Revenue Model/User Acquisition

#### SaaS Revenue Model

- Monthly or Annual s