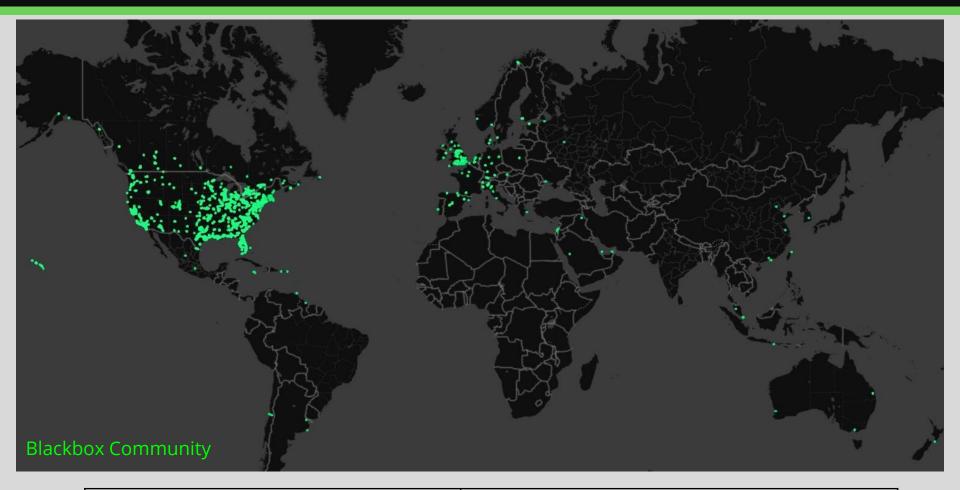

- Fully interactive chat and social media platform that is integrated into our dashboard
- Allows our users to exchange information and ideas quickly and efficiently through a common network
- Live audio/screenshare feature that enables our members to broadcast on their own channels
- Growing community of members that spans over 42 countries