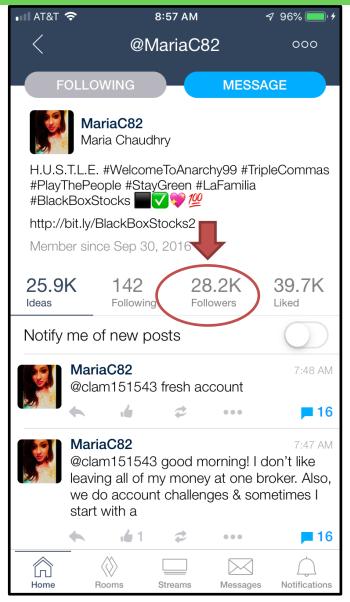

- Fully interactive chat and social media platform that is integrated into our dashboard
- Allows our users to exchange information and ideas quickly and efficiently through a common network
- Live audio/screenshare feature that enables our members to broadcast on their own channels
- Growing community of members that spans over 42 countries