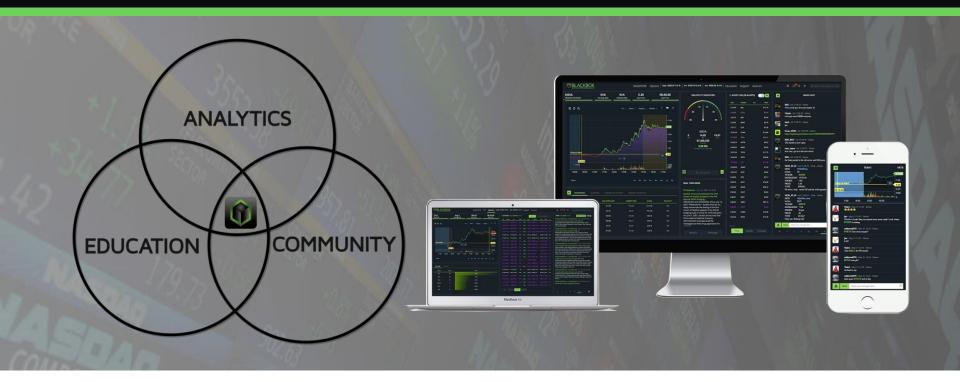

Proprietary hybrid FinTech and social media platform

Provides real-time proprietary analytics and news for stock and options traders of all experience levels

Employs predictive technology enhanced by AI which strives to level the playing field for retail traders

Fully automated, user-friendly stock and options flow scanners

Robust education program including live calendared classes with a broad curriculum

Subscription-based Software as a Service ("SaaS") business model

- Fully interactive chat and social media platform that is integrated into our dashboard
- Allows our users to exchange information and ideas quickly and efficiently through a common network
- Live audio/screenshare feature that enables our members to broadcast on their own channels
- Growing community of members that spans over 42 countries

### Analytics and Features

#### **Standard Market Features**

- Real Time NYSE/NASDAQ Market Data
- Real Time OPRA Options Trade Data
- Streaming News Feed Fly on the Wall
- Options News and Upgrades/Downgrades
- Institutional Grade Charts
- Earnings and Dividend Dates
- Daily Advancers / Decliners Scanner

#### **Proprietary Features**

- Volatility Indicator
- Real Time Algorithm-Driven Stock Alerts
- Symbol Specific Alert Criteria
- Broadcast Enabled Social Media
- Options Heatmap
- Pre-Configured Pre/Post Market Scanners
- Stock and Option Volume Ratio Scanner
- Members Only Live Audio