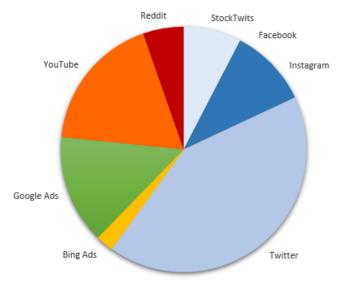

Investors <sup>1</sup>  | StockTwits – 1.5M Active Monthly Users 2021 <sup>3</sup> |
|-------------------------------------------------|----------------------------------------------------------|
| USA – 23M Active Investors/Traders <sup>1</sup> | Robinhood – 22M Accounts <sup>5</sup>                    |
| UK – 8.6M Brokerage Accounts 2017 <sup>2</sup>  | Forex Worldwide – 9.6M Traders <sup>4</sup>              |

1.Celent Feb 2015 2. Finer.com May 2018 3. Stocktwits Internal Data 4. Brokernotes.co 2018 5. Statista.com

### SaaS Revenue Model/User Acquisition

#### SaaS Revenue Model

- Monthly or Annual subscriptions for \$99.57 or \$959.00
- No tiered or a la carte pricing
- Growth driven by digital marketing and affiliate advertising

#### Example Monthly Digital Channel Attribution









### Affiliate Program

BBS Affiliates recruit subscribers from their various social media channels to subscribe to BBS and provide advice and education to new members.

- Affiliates earn \$25/month each month for referrals for the duration of the subscription
- Affiliates earn \$250/year for each yearly referral
- Incentivized to keep referrals engaged
- Creates higher LTV for Blackbox
- Create and share Blackbox content
- Grow social community
- Broadcast their own channels for education and further engagement
- Assist in branding and on-boarding





### • Marketing Partnership and Trading Integration

### TradeStation Marketing Partnership and Trading Integration

# 

• Marketing Partnership





### SaaS Revenue Model/User Acquisition

#### SaaS Revenue Model

- Monthly or Annu