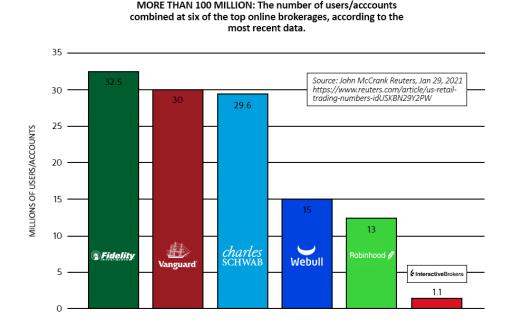

pm EDT<br>Boot Camp - Stock &<br>Options Basics - Part 2 | 14<br>• 4pm-Spm EDT<br>Thursday Q & A in our<br>BlackBox Discord<br>server<br>Spm-Spm EDT<br>Understanding<br>Options Flow | 15<br>9:15am-10:30am EDT<br>Trading with Swan | 5 1      | 16 |



Teresa Arthur Intro to Stocks and Options



Mike Downey Options Flow Specialist



Mel Stone Dark Pool Specialist

# The Blackbox Community



Blackbox is more than just a trading tool! "Blackbox is a lifestyle, a culture, and a **community**." We are an experienced team of traders that mentor new members and **collaborate** as we seek to provide the best trading strategies and results for everyone in our **global** online community!



- Primary market is day traders and swing traders
- Growing number of self directed and younger investors



**31 YEARS:** The median age of Robinhood users, one of the original commission-free online brokerages. More young adults are joining. Apex Clearing, which helps facilitate trades for brokerages, told Reuters around 1 million of new accounts it opened last year belonged to Gen Z investors, with an average age of 19.

John McCrank, Reuters Jan 29, 2021





| USA – 54M Self Directed Investors <sup>1</sup>  | StockTwits – 1.5M Active Monthly Users 2021 <sup>3</sup> |
|-------------------------------------------------|----------------------------------------------------------|
| USA – 23M Active Investors/Traders <sup>1</sup> | Robinhood – 22M Accounts <sup>5</sup>                    |
| UK – 8.6M Brokerage Accounts 2017 <sup>2</sup>  | Forex Worldwide – 9.6M Traders <sup>4</sup>