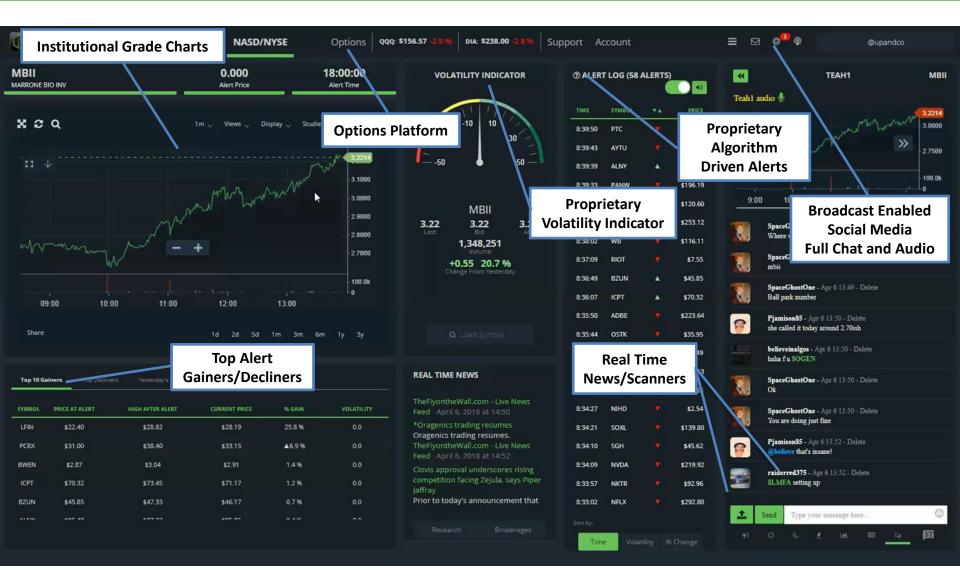

### Analytics and Features

#### **Standard Market Features**

- Real Time NYSE/NASDAQ Market Data
- Real Time OPRA Options Trade Data
- Streaming News Feed Fly on the Wall
- Options News and Upgrades/Downgrades
- Institutional Grade Charts
- Earnings and Dividend Dates
- Daily Advancers / Decliners Scanner

#### **Proprietary Features**

- Volatility Indicator
- Real Time Algorithm-Driven Stock Alerts
- Symbol Specific Alert Criteria
- Broadcast Enabled Social Media
- Options Heatmap
- Pre-Configured Pre/Post Market Scanners
- Stock and Option Volume Ratio Scanner
- Members Only Live Audio

### Our Dashboard

| <b>BRI ACKR</b>       | OXSTOCKS       |                            |                      | NASD/NYSE                                    | OPTIONS qqq: \$1      | 144.71 0.4 % DIA: \$215.08 (0.2 % Support A                                                                    | Account              |                |                     |         | E Ø Ø \$TOPS                                                                                                     |
|-----------------------|----------------|----------------------------|----------------------|----------------------------------------------|-----------------------|----------------------------------------------------------------------------------------------------------------|----------------------|----------------|---------------------|---------|------------------------------------------------------------------------------------------------------------------|
| TOPS<br>TOP SHIPS INC |                |                            | 0.410<br>Alert Price |                                              | 9:03:07<br>Alert Time | VOLATILITY INDICATOR                                                                                           | ALERT LC             | OG (38 ALERTS) |                     | *       | MAIN CHAT                                                                                                        |
| xc                    | $\mathbf{i}$   |                            |                      | 1m <sub>V</sub> Display <sub>V</sub> Studies | · + ■ 2               | -10 10                                                                                                         | TIME                 | SYMBOL         | ▼▲ PRICE<br>\$13.79 | •       | DmanEdisto - Jul 24 14:47<br>I'm a newbie to this, so don't let me influence you I'm still learning<br>everyday. |
|                       |                |                            |                      |                                              | 0.8500                |                                                                                                                | 10:38:35<br>10:37:47 | DARE           | \$5.28<br>\$91.79   |         | cashmeoutside - Jul 24 14:48<br>I got stopped out of \$T1မ္မာဒ at .46 from .51                                   |
|                       |                |                            | MA. IN               | 1.0                                          |                       |                                                                                                                | 9:42:51              | VRTX           | \$164.              | 1       | cashmeoutside - Jul 24 14:48<br>\$GEVO heavy volume                                                              |
|                       |                |                            | 1 mgp                | how why have I                               | 0.5500                | TOPS<br>0.453 0.45 0.45                                                                                        | 9:30:41              | AKCA           | <b>\$14.49</b>      | 1X      | StarLight - Jul 24 14:50<br>this is a historic day we had DRYS, TOPS, GEVO, IDXG running                         |
|                       |                |                            | Vh                   | . V-v                                        | WW                    | Last Bid Ask 48.232.903                                                                                        | 9:03:07<br>9:00:47   | TOPS<br>MRSN   | \$15.62             | 1       | StarLight - Jul 24 14:50                                                                                         |
| Price at Alert        |                |                            | 1.                   |                                              |                       | Volume                                                                                                         | 8:58:02              |                | \$22.86             | 1       | 0                                                                                                                |
|                       |                |                            | yr.                  |                                              | 0,4000                | +0.193 74.1 %<br>Change From Yesterday                                                                         | 8:48:14              |                | \$11.56             | 0       | Javaman - Jul 24 14:53<br>Iol                                                                                    |
|                       |                | .In al                     |                      |                                              | 0.3500                |                                                                                                                | 8:46:39              | и              | <b>\$</b> 53.93     | Part of | cashmeoutside - jul 24 14:54<br>Who is in \$IDXG7                                                                |
|                       |                |                            | •                    |                                              | -0.3000               |                                                                                                                | 8:46:04              | IPWR           | \$2.95              | 1       | Javaman - Jul 24 14:55                                                                                           |
|                       |                |                            |                      |                                              |                       |                                                                                                                | 8:45:46              | SWK            | \$141.76            | 0       | lam                                                                                                              |
|                       |                |                            | a had had been here. | CLICK                                        | <b>ARIF</b>           | SYMBOLS IN                                                                                                     | 8:45:45              | SAM            | \$131.35            | -       | cashmeoutside - Jul 24 14:55<br>ou holding overnight?                                                            |
| 7/24                  | 4:00 5:00      | 6:00 7:00 8:00 9:0         | 0 10:00 11:00        |                                              |                       |                                                                                                                | 8:43:50              | MAN            | \$111.48            |         | cashmeoutside - Jul 24 14:55                                                                                     |
|                       |                |                            |                      | CHAT                                         | ΓΑCΤΙΝ                | VATE CHARTS                                                                                                    | 8:43:30              | ELTK           | \$1.20              | (m)     | you                                                                                                              |
|                       |                |                            |                      |                                              |                       |                                                                                                                | 8:41:33              | HUSA           | \$0.58              |         | Javaman - Jul 24 14:55<br>ves                                                                                    |
| Top 10 Gain           | Top Decliners  | Yesterday's Top 10 Gainers | Yesterday's Top D    |                                              | <b>5</b> 1            | <b>OPS</b>                                                                                                     | 8:38:06              | RH             | \$73.98<br>\$1.14   |         | cashmeoutside - jul 2414:55                                                                                      |
| SYMBOL                | PRICE AT ALERT | HIGH AFTER ALERT           | CURRENT PRICE        | % GAIN                                       | VOLATILITY            |                                                                                                                | 8:35:53              | RYAM           | \$16.32             | (and    | ok                                                                                                               |
| SGMS                  | \$29.60        | \$35.20                    | \$34.20              | 15.5%                                        | 0.0                   | The Klein Law Firm Reminds Investors of an<br>Investigation Concerning Possible Violations of                  | 8:34:02              | SGMS           | \$29.60             |         | DmanEdisto - Jul 24 15:00                                                                                        |
| PETS                  | \$43.40        | \$48.52                    | \$47.97              | 10.5 %                                       | 0.0                   | Federal<br>The Klein Law Firm announces the commencement of                                                    | 8.33.41              | TEAR           | \$3.18              |         | Good day folks, see everyone tomorrow.                                                                           |
| TOPS                  | \$0.41         | \$0.66                     | \$0.44               | 7.3%                                         | 0.0                   | an investigation of DryShips Inc. concerning possible<br>violations of federal securities laws. In a series of | 8:33:25              | WYNN           | \$139.16            | 1K      | StarLight - Jul 24 15:00<br>have good one                                                                        |
| GNCA                  | <b>\$</b> 5.45 | <b>\$</b> 6.04             | \$5.84               | 7.1 %                                        | 0.0                   | transactions beginning on or around June 8, 2016,<br>DryShips raised hundreds of millions of dollars in        | 8:33:20              | DCIX           | \$0.53              | 3       | cashmeoutside - Jul 24 15:00                                                                                     |
| HUSA                  | \$0.58         | <b>\$</b> 0.63             | \$0.61               | 5.7 %                                        | 0.0                   | capital by selling newly-issued shares directly to Kalani<br>Investments Ltd., a British Virgin                | 8:33:18              | POOL           | \$108.64            | 16-5    | See ya Everyone have a great evening                                                                             |
| APRN                  | \$7.11         | \$7.87                     | \$7.37               | 3.7 %                                        | 0.0                   |                                                                                                                | 8:32:23              | HAL            | \$44.67             | 1X      | StarLight - Jul 24 15:01<br>till tomorow BBS                                                                     |
| ΑΑΟΙ                  | <b>4</b> 93 15 | <b>\$</b> 97.75            | ¢95 55               | 26%                                          | nn                    | Research Brokerages                                                                                            | Sort by:             | e Volatility   | % Change            | ± 1     | Send Type your message nere.                                                                                     |